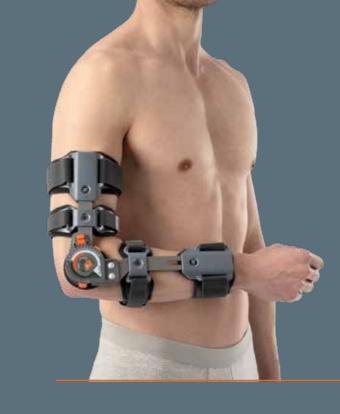

## elbo pro

Telescopic elbow brace with graduated movement

M 24017R • M 24017L universal Length of the hinges cm 36-46 dark grey

Right or left

# Efficient and versatile...

#### **TELESCOPIC**

Easily adapts to every arm eliminating the need for different sizes

#### THE JOINT IS EASY AND SAFE

It is regulated without the need for tools but cannot be unintentionally released

## TELESCOPIC LENGTH ADJUSTMENT OF THE ARTICULATED HINGE

thanks to easy-to-use buttons on the valves

#### FIRM ANCHORAGE

(the brace doesn't rotate) thanks to the **polyamide valves** with mouldable aluminium **arm grip** 

#### EASY FLEXION-EXTENSION ADJUSTMENT

thanks to the 'Pull&Set' joint with spring-loaded sliders (pull outwards, position to desired degree, release)

#### - MAXIMUM COMFORT

thanks to the **heat-sealed padding** in soft lycra that comes into contact with the skin

Elbo PRO, the new era for elbow braces