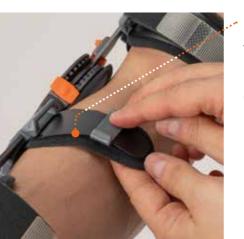

## TELESCOPIC LENGTH ADJUSTMENT OF THE ARTICULATED HINGE

thanks to easy-to-use buttons on the valves

#### FIRM ANCHORAGE

(the brace doesn't rotate) thanks to the **polyamide valves** with mouldable aluminium **arm grip** 