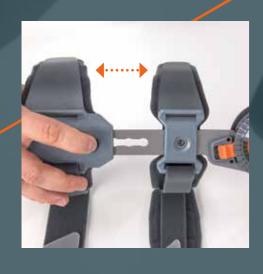

## TELESCOPIC LENGTH ADJUSTMENT OF THE ARTICULATED HINGE

thanks to easy-to-use buttons on the valves