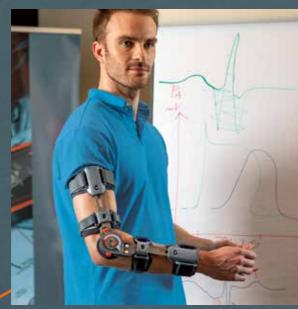

## elbo pro

Telescopic elbow brace with graduated movement

M 24017R • M 24017L universal Length of the hinges cm 36-46 dark grey

Right or left

# Efficient and versatile...

#### **TELESCOPIC**

Easily adapts to every arm eliminating the need for different sizes

#### THE JOINT IS EASY AND SAFE

It is regulated without the need for tools but cannot be unintentionally released

## TELESCOPIC LENGTH ADJUSTMENT OF THE ARTICULATED HINGE

thanks to easy-to-use buttons on the valves

#### FIRM ANCHORAGE

(the brace doesn't rotate) thanks to the **polyamide valves** with mouldable aluminium **arm grip** 

#### EASY FLEXION-EXTENSION ADJUSTMENT

thanks to the 'Pull&Set' joint with spring-loaded sliders (pull outwards, position to desired degree, release)

#### - MAXIMUM COMFORT

thanks to the **heat-sealed padding** in soft lycra that comes into contact with the skin

Elbo PRO, the new era for elbow braces