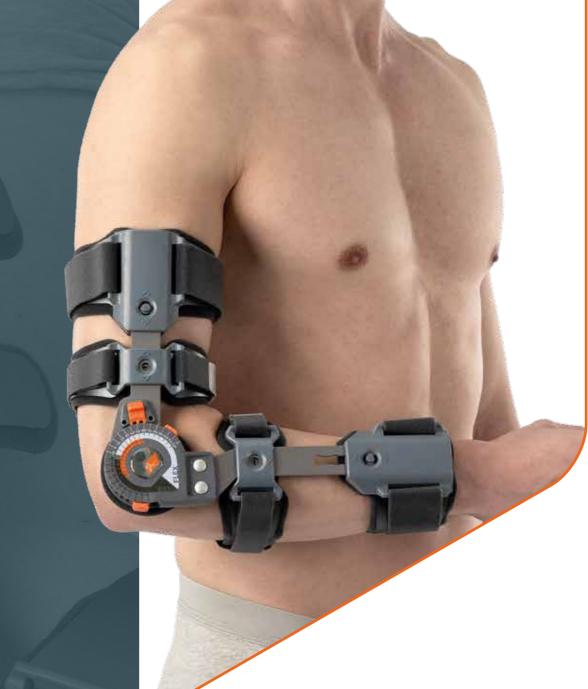

## elbo pro

Telescopic elbow brace with graduated movement

M 24017R • M 24017L universal Length of the hinges cm 36-46 dark grey

Right or left

# Efficient and versatile...

#### - MAXIMUM COMFORT

thanks to the **heat-sealed padding** in soft lycra that comes into contact with the skin

Elbo PRO, the new era for elbow braces