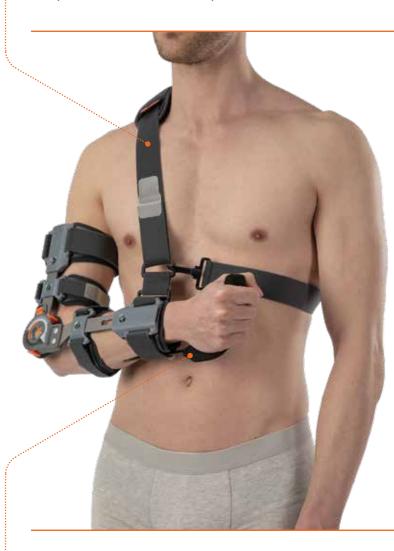

#### **TELESCOPIC**

Easily adapts to every arm eliminating the need for different sizes

#### THE JOINT IS EASY AND SAFE

It is regulated without the need for tools but cannot be unintentionally released

## TELESCOPIC LENGTH ADJUSTMENT OF THE ARTICULATED HINGE

thanks to easy-to-use buttons on the valves

#### FIRM ANCHORAGE

(the brace doesn't rotate) thanks to the **polyamide valves** with mouldable aluminium **arm grip** 

#### EASY FLEXION-EXTENSION ADJUSTMENT

thanks to the 'Pull&Set' joint with spring-loaded sliders (pull outwards, position to desired degree, release)

#### - MAXIMUM COMFORT

thanks to the **heat-sealed padding** in soft lycra that comes into contact with the skin

Elbo PRO, the new era for elbow braces

## LENGTH-ADJUSTABLE SHOULDER STRAP

with **padded shoulder protection** to be worn on the ipsilateral shoulder for optimal comfort

#### **NEUTRAL HAND SUPPORT**

for forearm rotation control and a feeling of stability