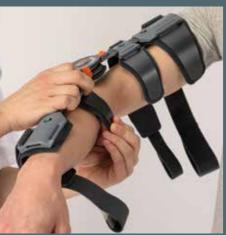

#### THE JOINT IS EASY AND SAFE

It is regulated without the need for tools but cannot be unintentionally released

#### EASY FLEXION-EXTENSION ADJUSTMENT

thanks to the 'Pull&Set' joint with spring-loaded sliders (pull outwards, position to desired degree, release)