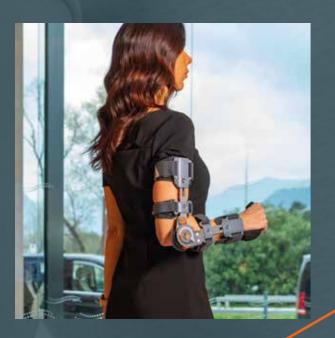

## elbo pro

Telescopic elbow brace with graduated movement

M 24017R • M 24017L universal Length of the hinges cm 36-46 dark grey

Right or left

# Efficient and versatile...

#### **TELESCOPIC**

Easily adapts to every arm eliminating the need for different sizes

#### THE JOINT IS EASY AND SAFE

It is regulated without the need for tools but cannot be unintentionally released

## TELESCOPIC LENGTH ADJUSTMENT OF THE ARTICULATED HINGE

thanks to easy-to-use buttons on the valves

#### FIRM ANCHORAGE

(the brace doesn't rotate) thanks to the **polyamide valves** with mouldable aluminium **arm grip** 

#### EASY FLEXION-EXTENSION ADJUSTMENT

thanks to the 'Pull&Set' joint with spring-loaded sliders (pull outwards, position to desired degree, release)

#### - MAXIMUM COMFORT

thanks to the **heat-sealed padding** in soft lycra that comes into contact with the skin

Elbo PRO, the new era for elbow braces