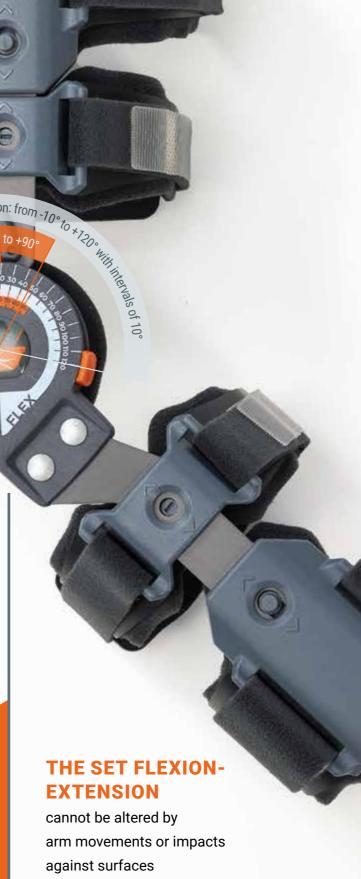

#### EASY FLEXION-EXTENSION ADJUSTMENT

thanks to the 'Pull&Set' joint with spring-loaded sliders (pull outwards, position to desired degree, release)