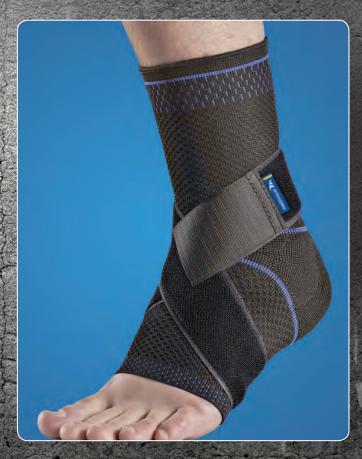

## **CRX®** Malleum Plus

An orthosis that combines compression and extra support for the ankle. Made of a special material with high compression over the joint and silicone pads. To provide extra support and stability it has a semi-elastic strap that can be applied for individual support. Using the orthosis during activity prevents swelling of the joint. Can be used both for left and right. CRX® Malleum Plus should only be used during activity due to the higher compression. People with reduced sensitivity or poor circulation should not use orthosis without consulting a doctor/physician first.

**INDICATIONS** Ankle pain, instabilities, sprains or swelling.