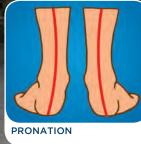

## XFW - EXTRA FOREFOOT WEDG

MR1600



XFW STANDS FOR EXTRA FOREFOOT WEDGE This wedge can be used together with the MediRoyal MOW® and LOW®-insoles to increase the lateral/medial correction. The wedge is 6 mm and made of high density EVA. It can be used either lateral or medial to correct the forefoot. It can be fixated by



the enclosed self-adhesive tape or glued permanently in place by using contact glue. Sold in 1 pair. MR1600 XFW EXTRA FOREFOOT WEDGE Universal size 34-47

CE

## SUPINATION



## mediroyal.

Mediroyal Nordic AB Box 7052, 192 07 Sollentuna. Sweden Visiting address: Staffans väg 6B. Sollentuna Tel +46 8 506 766 00 Fax: +46 8 506 766 90

www.mediroyal.se info@mediroyal.se facebook.com/Mediroyalnordic