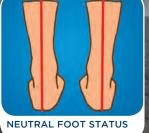

## XFW - EXTRA FOREFOOT WEDG

MR1600



XFW STANDS FOR EXTRA FOREFOOT WEDGE This wedge can be used together with the MediRoyal MOW® and LOW®-insoles to increase the lateral/medial correction. The wedge is 6 mm and made of high density EVA. It can be used either lateral or medial to correct the forefoot. It can be fixated by



the enclosed self-adhesive tape or glued permanently in place by using contact glue. Sold in 1 pair. MR1600 XFW EXTRA FOREFOOT WEDGE Universal size 34-47

CE

## SUPINATION



## mediroyal.

Mediroyal Nordic AB Box 7052, 192 07 Sollentuna. Sweden Visiting address: Staffans väg 6B. Sollentuna Tel +46 8 506 766 00 Fax: +46 8 506 766 90

www.mediroyal.se info@mediroyal.se facebook.com/Mediroyalnordic