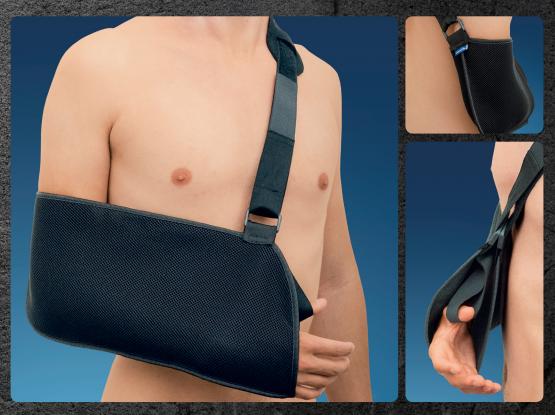

## MEDIROYAL OMOX ARM SLING

The Omox Arm Sling has been designed to provide an effective support and immobilization of the shoulder and arm after trauma.

It's made of a stable 3D material that both absorbs pressure and provides a good ventilation. The neck strap is adjustable and has a pad to absorb pressure. The sling has also a thumb strap to provide support to the thumb and wrist.

## **INDICATIONS**

Soft tissue trauma to the shoulder, upper- or lower arm when immobilization is needed. Can be used in combination with a cast to off-load the additional weight and to provide immobilization.

## MR1101-9 MEDIROYAL OMOX ARM SLING

The measurement is taken from the elbow tip to the MCP V joint.

 Small
 28-33 cm

 Medium
 33-40 cm

 Large
 40-51 cm

www.mediroyal.se info@mediroyal.se facebook.com/Mediroyalnordic